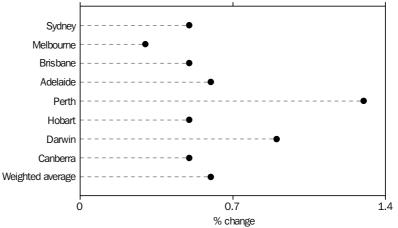

#### CAPITAL CITIES COMPARISON

ALL GROUPS

At the All groups level, the CPI rose in all capital cities in the June quarter 2005, ranging from 0.3% in Melbourne to 1.3% in Perth. The higher result for Perth was mainly due to that city recording above average increases in food, housing, and household furnishings, supplies and services. The low result for Melbourne was mainly due to that city being the only one to record a fall in house purchase prices.

Through the year to June quarter 2005, the All groups CPI rose in each of the eight capital cities and ranged from 2.1% in Melbourne to 3.8% in Perth. The higher result in Perth was largely due to an 8.5% increase in housing, more than double the national average of 3.9%. Perth's rise in housing costs was mainly attributable to a 14.1% rise in house purchase prices through the year.

CPI, All groups index numbers and percentage changes

|                                          | INDEX<br>NUMBER(a) | PERCENTAGE CHANGE |                     |
|------------------------------------------|--------------------|-------------------|---------------------|
|                                          | Jun Qtr<br>2005    |                   | 2004 to<br>Qtr 2005 |
| Sydney                                   | 149.0              | 0.5               | 2.4                 |
| Melbourne                                | 146.9              | 0.3               | 2.1                 |
| Brisbane                                 | 150.0              | 0.5               | 2.5                 |
| Adelaide                                 | 151.8              | 0.6               | 2.2                 |
| Perth                                    | 146.3              | 1.3               | 3.8                 |
| Hobart                                   | 148.8              | 0.5               | 3.1                 |
| Darwin                                   | 143.2              | 0.9               | 2.6                 |
| Canberra                                 | 147.8              | 0.5               | 2.1                 |
| Weighted average of eight capital cities | 148.4              | 0.6               | 2.5                 |
|                                          |                    |                   |                     |