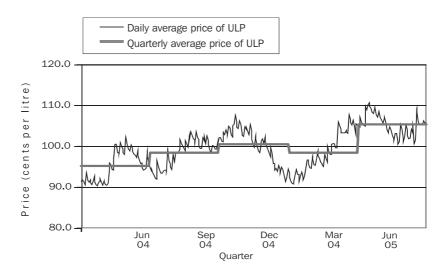

The following graph shows the pattern of daily price behaviour for unleaded petrol for the eight capital cities over the past 15 months.

The fall in the price of motor vehicles was mainly due to a combination of several factory bonus offers, competitive pricing between dealers in order to clear stocks of 2004 plated vehicles and the offering of incentives such as bonus inclusions, drive-away deals, free fuel and extended warranty offers. Little or no movement was observed in list prices.

TRANSPORTATION (+2.1%)

The increase in transportation costs was mainly due to automotive fuel (+7.2%) and motor vehicle repair and servicing (+1.2%). These increases were partially offset by a fall in motor vehicle prices (-1.1%).