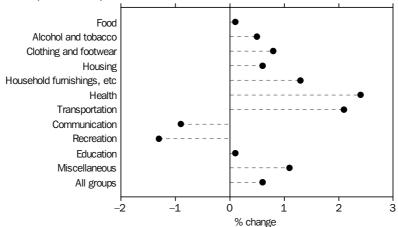

### Contribution to quarterly change

June quarter 2005 Food A&t C & f Housing H f, s & s Health Trans Comm. Rec. Fd Misc All gps -0.3 0.3 0.6 0.9 1.2 0 Index points

#### MAIN CONTRIBUTORS TO CHANGE

CPI GROUPS

WEIGHTED AVERAGE OF EIGHT CAPITAL CITIES, Percentage change from previous quarter

The discussion of the CPI groups below is ordered in terms of their significance to the change in All groups index points (see tables 6 and 7).