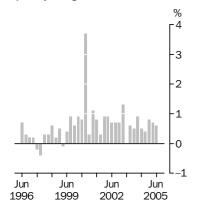

# **All Groups**Quarterly change

### THE ALL GROUPS CPI

- rose 0.6% in the June quarter 2005, compared with 0.7% in the March quarter 2005.
- rose 2.5% through the year to June quarter 2005.